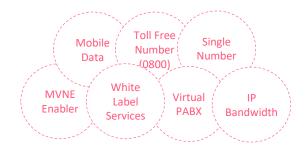

#### **ISPs MVNEs**

Cloud-based delivery model that lets you add voice, data, messaging and value-added services to our customer's portfolio