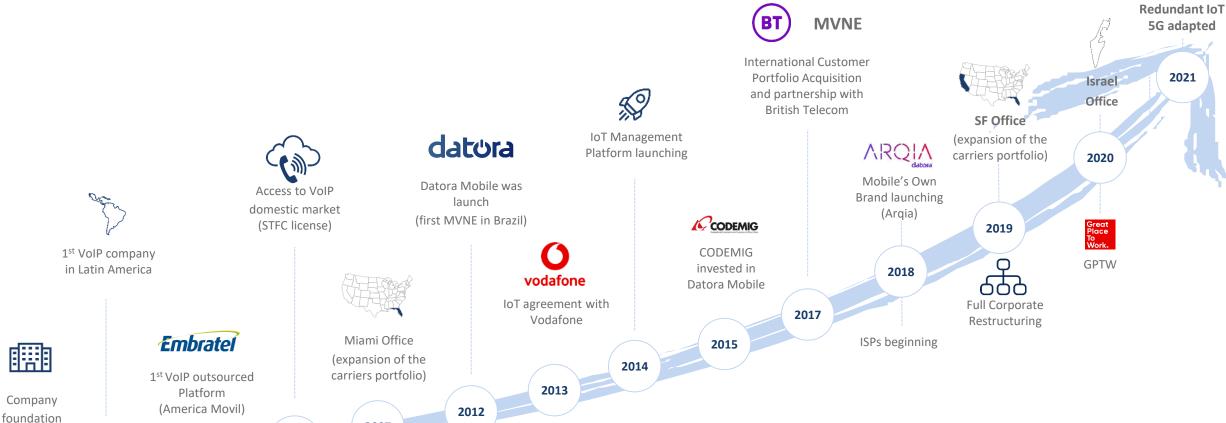

#### Where We Come From

datora

Core

Founded in 1993, Datora is a fully integrated technology platform that provides solutions to local and international businesses partners

2007

2005

1996

1993

2001