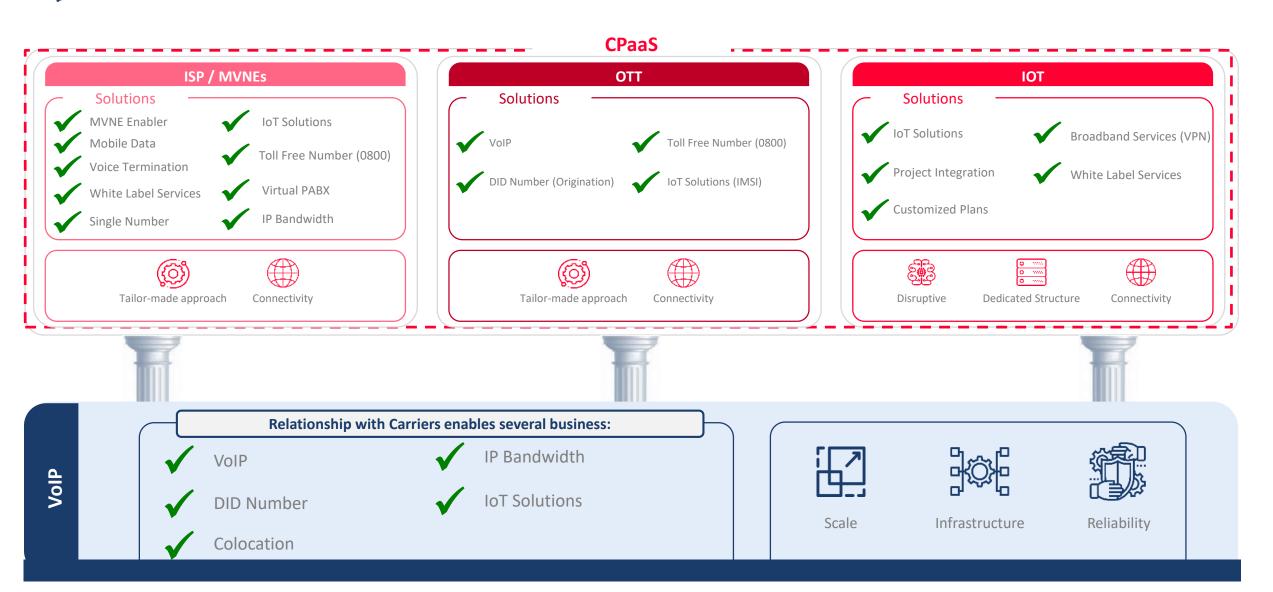

## All Segments are Supported by an Integrated Communication **Platform**

## **Datora Presents a Complete Solutions Platform**

Its well-established VoIP platform allows Datora to provide integrated CPaaS solutions to its business partners

#### **CPaaS**

Connected services global platform with ready-to-go solutions for the most diverse applications of Internet of Things

#### **ISPs MVNEs**

Cloud-based delivery model that lets you add voice, data, messaging and value-added services to our customer's portfolio

#### **CPaaS**

Quality solutions to digitize your customer relationships, providing your connections with interaction and security

#### **VoIP**

Greater productivity, quality, and intelligence to improve processes through termination services connectivity efficiency and a robust platform