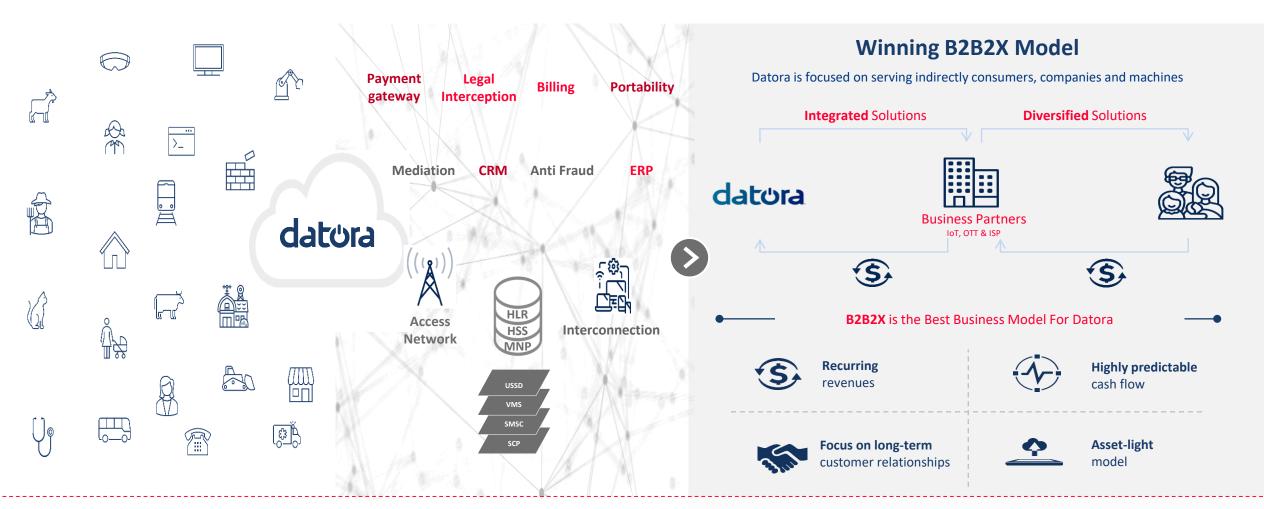

#### **Datora Connects Data**

Datora's B2B2X model allows its clients to monetize a significant amount of data

Datora Connects Data, People and Things to Create a Large Ecosystem

## **Datora Presents a Complete Solutions Platform**

Its well-established VoIP platform allows Datora to provide integrated CPaaS solutions to its business partners

## All Segments are Supported by an Integrated Communication **Platform**